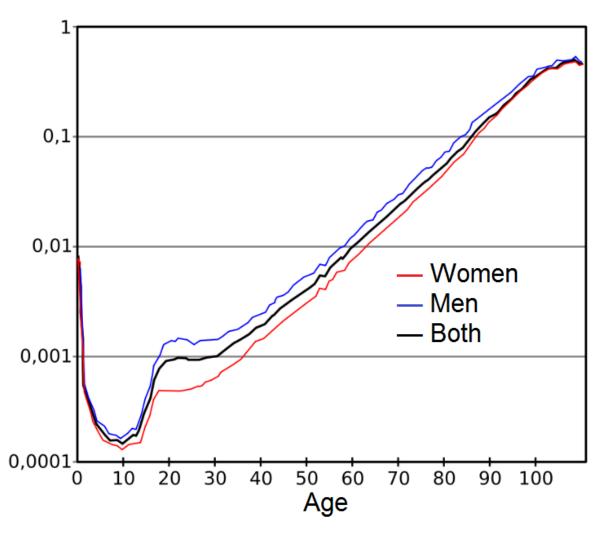

## Age-specific mortality rates for men and women

https://en.wikipedia.org/wiki/File:Mortality by age.png