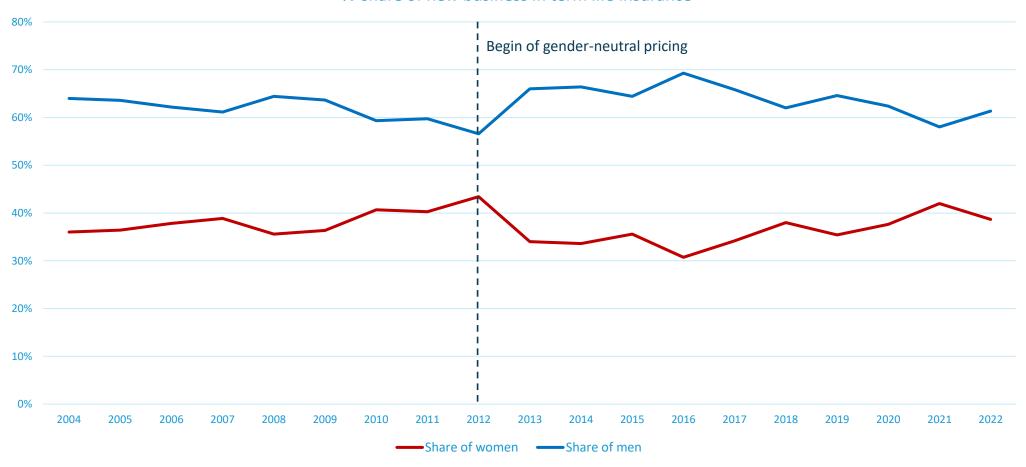

## "The topic has no relevance any more!"

Answer to our study by a responsible actuary

New business in term life insurance