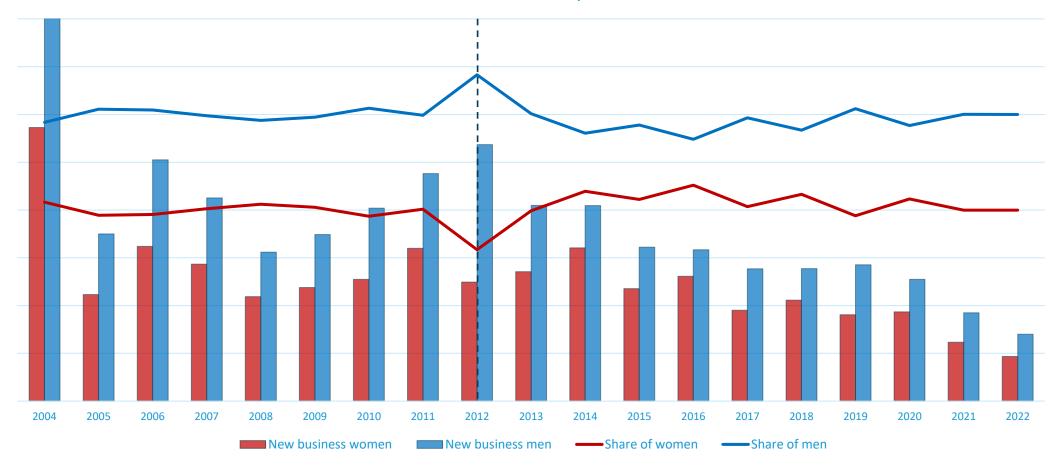

## "The topic has no relevance any more!"

Answer to our study by a responsible actuary

New business in term life insurance