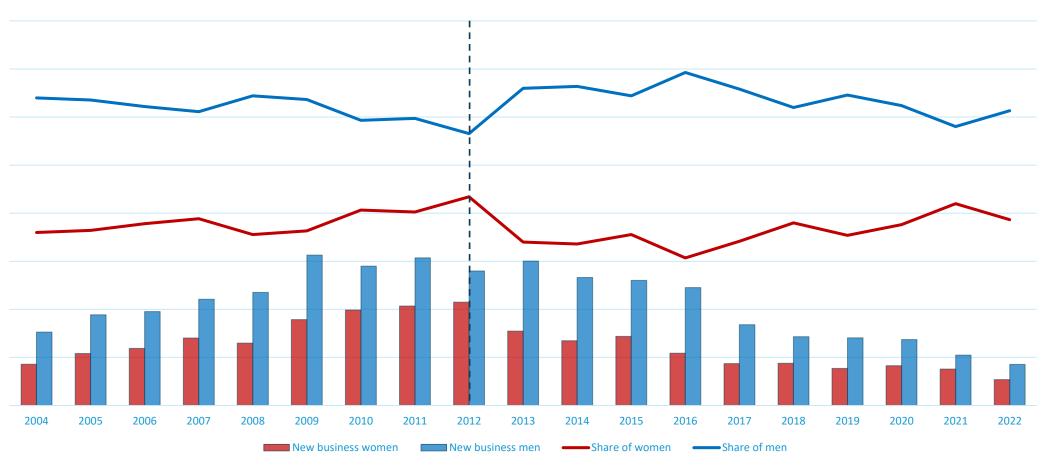

## "The topic has no relevance any more!"

Answer to our study by a responsible actuary

New business in term life insurance