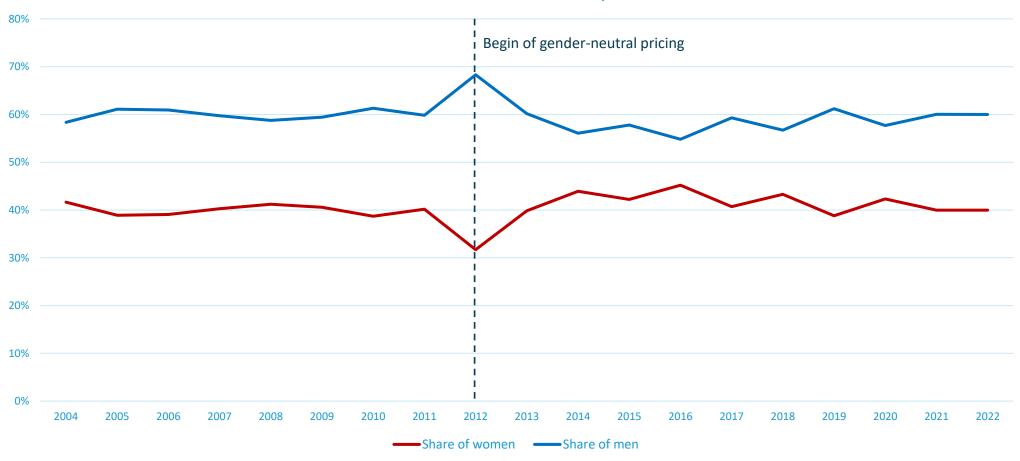

#### %-share of new business in annuity insurance

New business in annuity insurance